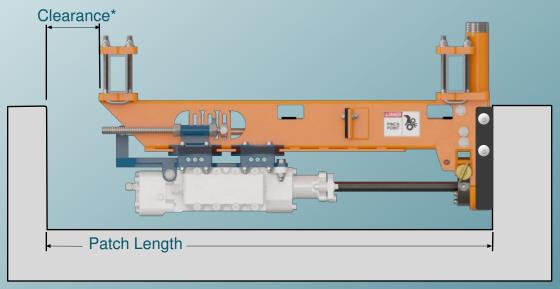

## PCA DM-200 Specifications

\* 7" Clearance for a 12" hole depth with 48" patch length

Designed with minimal overall length to make getting in and out of patches easier

The DM-200 Series bolts directly to standard rectangular tubing